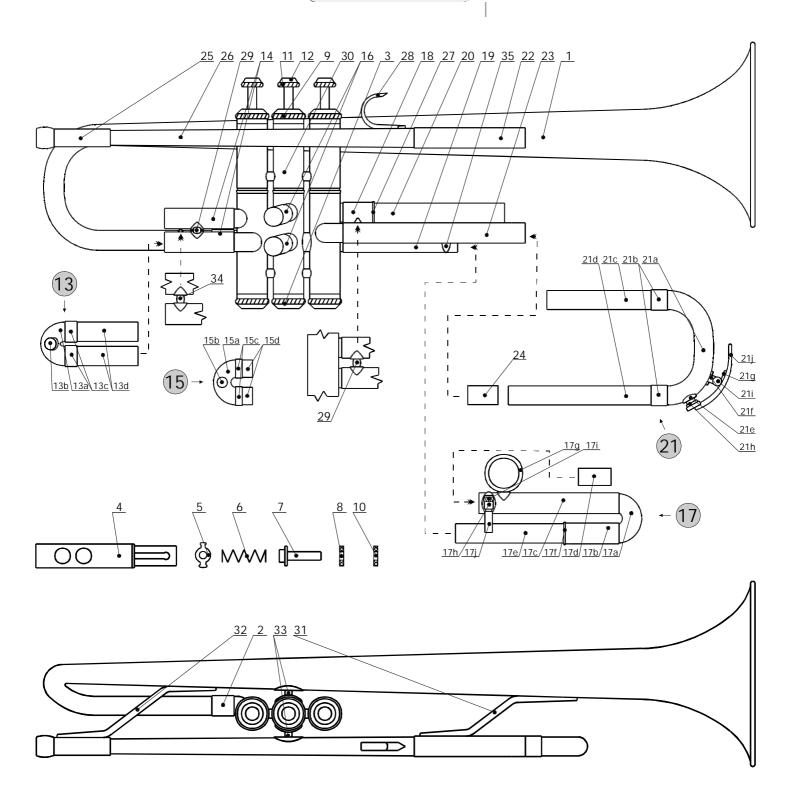

# ATR 211I

#### Parts For AMATI Bb Trumpet ATR 211I.

| List # Part # Description Note |                               |                                                                   |                                                                                 |  |
|--------------------------------|-------------------------------|-------------------------------------------------------------------|---------------------------------------------------------------------------------|--|
| 1                              | OZV 211TR L                   | Description Bell, engraved with the 'Amati Kraslice' Logo.        | Note                                                                            |  |
| 2                              | H 013 L                       | Connecting Ring, Bell - to - 1st Valve Casing.                    |                                                                                 |  |
|                                |                               |                                                                   |                                                                                 |  |
| 3                              | X 123                         | Bottom Cap, lacquer.                                              |                                                                                 |  |
|                                | M 131TR 1<br>M 131TR 2        | 1st Valve. 2nd Valve.                                             |                                                                                 |  |
| 4                              | M 131TR 3                     | 3rd Valve.                                                        |                                                                                 |  |
|                                | Z 0040                        | Valve Guide.                                                      |                                                                                 |  |
| 6                              | P 310                         | Valve Spring.                                                     |                                                                                 |  |
| 7                              | S 153 H                       | Valve Stem Plug.                                                  |                                                                                 |  |
| 8                              | G 004BE                       | Valve Stem Plug Felt, Blue.                                       |                                                                                 |  |
| 9                              | X 122                         | Top Cap, lacquer.                                                 | _                                                                               |  |
| 10                             | G 007BR                       | Top Cap Felt, Brown.                                              | Also available: G 007RE (red), G 007B (black), G 007GN (green), G 007BE (blue). |  |
| 11                             | X 121 K                       | Finger Button complete with Pearl, lacquer.                       |                                                                                 |  |
| 12                             | PERLET 13                     | Pearl Inlay.                                                      |                                                                                 |  |
| 13                             | SN 211TR 1K                   | 1st Slide complete, lacquer.                                      | Outer Tubing to be ordered separately.                                          |  |
| 13a                            | O 006 L                       | 1st Slide Bow.                                                    |                                                                                 |  |
| 13b                            | S 497 L                       | 1st Slide Bow Knob.                                               |                                                                                 |  |
| 13c                            | HTA 008 MU3 L                 | 1st Slide Ferrule (1 of 2pcs).                                    |                                                                                 |  |
| 13d                            | THE 046 MU3 L                 | 1st Slide Inner Tubing (1 of 2pcs).                               |                                                                                 |  |
| 14                             | THA 046 MU3 L                 | 1st Slide Outer Tubing (1 of 2pcs).                               |                                                                                 |  |
| 15                             | SN 211TR 2K                   | 2nd Slide complete, lacquer.                                      | Outer Tubing to be ordered separately.                                          |  |
| 15a                            | O 006 L                       | 2nd Slide Bow.                                                    |                                                                                 |  |
|                                | S 497 L                       | 2nd Slide Bow Knob.                                               |                                                                                 |  |
|                                | HTA 005 MU3 L                 | 2nd Slide Ferrule (1 of 2pcs).                                    |                                                                                 |  |
|                                | THE 011.5 MU3 L THA 013 MU3 L | 2nd Slide Inner Tubing (1 of 2pcs).                               |                                                                                 |  |
| 16<br>17                       | SN 211TR 3K                   | 2nd Slide Outer Tubing (1 of 2pcs).  3rd Slide complete, lacquer. | _                                                                               |  |
|                                | O 006 L                       | 3rd Slide Bow.                                                    |                                                                                 |  |
|                                | HTA 035 MU3 L                 | 3rd Slide Ferrule, long (lower).                                  |                                                                                 |  |
|                                | THA 090 MU3 L                 | 3rd Slide Outer Tubing, long (upper).                             |                                                                                 |  |
| 17d                            | THE 028 MU3 L                 | 3rd Slide Outer Tubing Insert.                                    |                                                                                 |  |
| 17e                            | THE 101 MU3 L                 | 3rd Slide Inner Tubing, long (lower).                             |                                                                                 |  |
| 17f                            | DK 001                        | 3rd Slide Bumper (1 of 2pcs).                                     |                                                                                 |  |
| 17g                            | T 304 L                       | 3rd Slide Tuning Finger Ring with Plate.                          |                                                                                 |  |
| 17h                            | T 295 L                       | 3rd Slide Stopper with Plate.                                     |                                                                                 |  |
| 17i                            | S 029                         | 3rd Slide Stopper Screw, lacquer.                                 |                                                                                 |  |
| 17j                            | DK 004                        | 3rd Slide Stopper Screw Protecting Bumper.                        |                                                                                 |  |
| 18                             | HTA 020 MU3 L                 | 3rd Slide Ferrule, short (upper).                                 | _                                                                               |  |
| 19                             | THA 075 MU3 L                 | 3rd Slide Outer Tubing, short (lower).                            |                                                                                 |  |
| 20                             | THE 074 MU3 L                 | 3rd Slide Inner Tubing, short (upper).                            | Out of Table and the sand and a second de-                                      |  |
| 21                             | LS 211TR K<br>O 093AK L       | Tuning Slide complete, lacquer.                                   | Outer Tubing to be ordered separately.                                          |  |
|                                | HTA 012 MU3 L                 | Tuning Slide Bow. Tuning Slide Ferrule (1 of 2pcs).               |                                                                                 |  |
|                                | THE 070 MU3 L                 | Tuning Slide Inner Tubing, short (upper).                         | _                                                                               |  |
|                                | THE 096 MU3 L                 | Tuning Slide Inner Tubing, long (lower).                          |                                                                                 |  |
|                                | S 498 L                       | Tuning Slide Waterkey Nipple.                                     |                                                                                 |  |
|                                | P 372 L                       | Tuning Slide Waterkey Saddle.                                     |                                                                                 |  |
|                                | P 312                         | Waterkey Spring.                                                  |                                                                                 |  |
|                                | KOREK VK 4*8.5                | Waterkey Cork.                                                    |                                                                                 |  |
| 21i                            | S 063                         | Waterkey Screw, lacquer.                                          |                                                                                 |  |
| 21j                            | VKM 043                       | Tuning Slide Waterkey Lever, lacquer.                             |                                                                                 |  |
| **                             | VKM 043 K                     | Tuning Slide Waterkey Assy. compl. (List # 21g-21j), lacquer.     |                                                                                 |  |
| 22                             | THA 074 MU3 L                 | Tuning Slide Outer Tubing, short (upper).                         |                                                                                 |  |
| 23                             | THA 122 MU3 L                 | Tuning Slide Outer Tubing long (lower).                           |                                                                                 |  |
| 24                             | THE 027 MU3 L                 | Tuning Slide Outer Tubing Insert.                                 |                                                                                 |  |
| 25                             | U 211TR L                     | Mouthpiece Receiver, engraved with Model Number.                  |                                                                                 |  |
| 26                             | D 227 L                       | Mouthpipe                                                         |                                                                                 |  |
|                                | ESO 211TR L                   | Mouthpipe complete with Mouthpiece Receiver.                      |                                                                                 |  |
| 27<br>28                       | DK 001<br>F 013 L             | 3rd Slide Bumper (1 of 2pcs).  Mouthpipe Bight Hand Binky Hook    |                                                                                 |  |
|                                | I UI3 L                       | Mouthpipe Right Hand Pinky Hook.  1st Slide Brace with Plates.    |                                                                                 |  |
| 29                             | A UX 0045B MM L               | 3rd Slide Brace with Plates.                                      | Brace Length to be specified.                                                   |  |
|                                | PS 213TR L                    | Valve Casing Assy. without Slides.                                | Valves to be ordered separately.                                                |  |
| 30                             | SP 211TR L                    | Valve Casing Assy. complete with Slides.                          | Valves to be ordered separately.                                                |  |
|                                |                               | J / p.m                                                           |                                                                                 |  |

| 31 | A 233 L         | Bell - to - Tuning Slide Brace.                                   | Brace Length to be specified. |
|----|-----------------|-------------------------------------------------------------------|-------------------------------|
| 32 | A 234 L         | Bell - to - Mouthpiece Receiver Brace.                            | Brace Length to be specified. |
| 33 | A DB 0035B MM L | Brace with Plates, Mouthpipe - to - 2nd Valve Casing.             | Brace Length to be specified. |
|    |                 | Brace with Plates, Bell - to - 2nd Valve Casing.                  | Brace Length to be specified. |
| 34 | A UX 0076B MM L | Brace with Plates, Bell - to - 1st Slide.                         | Brace Length to be specified. |
| 35 | A UX 0095B MM L | Brace with Plates, Tuning Slide - to - 3rd Slide (Stopper Brace). | Brace Length to be specified. |